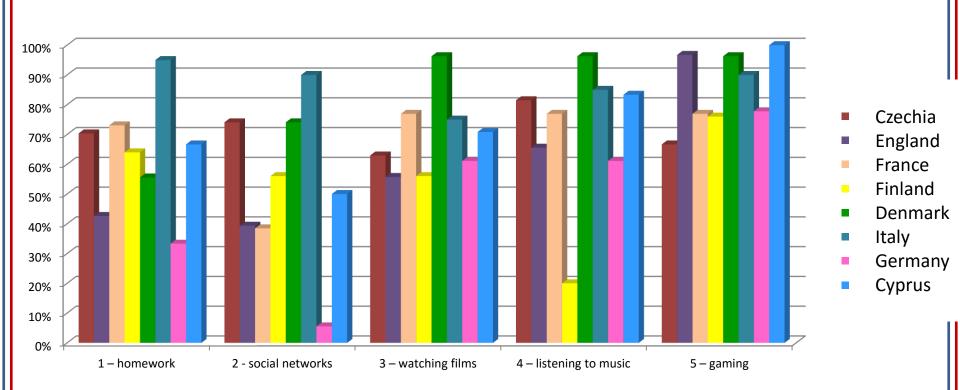

### Q3. What do you do on your device?

|                        | Czechia |     | England |     | France |     | Finland |     | Denmark |     | Italy |     | Germany |     | Cyprus |      |
|------------------------|---------|-----|---------|-----|--------|-----|---------|-----|---------|-----|-------|-----|---------|-----|--------|------|
| number of pupils       | 27      |     | 61      |     | 26     |     | 25      |     | 27      |     | 20    |     | 18      |     | 24     |      |
| 1 – homework           | 19      | 70% | 26      | 43% | 19     | 73% | 16      | 64% | 15      | 56% | 19    | 95% | 6       | 33% | 16     | 67%  |
| 2 - social networks    | 20      | 74% | 24      | 39% | 10     | 38% | 14      | 56% | 20      | 74% | 18    | 90% | 1       | 6%  | 12     | 50%  |
| 3 – watching films     | 17      | 63% | 34      | 56% | 20     | 77% | 14      | 56% | 18      | 96% | 15    | 75% | 11      | 61% | 17     | 71%  |
| 4 – listening to music | 22      | 81% | 40      | 66% | 20     | 77% | 5       | 20% | 26      | 96% | 17    | 85% | 11      | 61% | 20     | 83%  |
| 5 – gaming             | 18      | 67% | 59      | 97% | 20     | 77% | 19      | 76% | 26      | 96% | 18    | 90% | 14      | 78% | 24     | 100% |