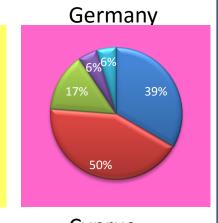

#### Q2. How much time do you spend on them in 1 week?

|                   | Cze | chia | Engl | England |   | France |    | Finland |    | Denmark |   | aly | Germany |     | Cyprus |     |
|-------------------|-----|------|------|---------|---|--------|----|---------|----|---------|---|-----|---------|-----|--------|-----|
| number of pupils  | 2   | 7    | 61   | 61      |   | 26     |    | 25      |    | 27      |   | 20  |         | 18  |        | 4   |
| less than 2 hours | 8   | 30%  | 12   | 20%     | 6 | 23%    | 10 | 40%     | 0  | 0%      | 1 | 5%  | 7       | 39% | 1      | 4%  |
| 2-5 hours         | 7   | 26%  | 15   | 25%     | 9 | 35%    | 10 | 40%     | 3  | 11%     | 4 | 20% | 9       | 50% | 8      | 33% |
| 5-10 hours        | 3   | 11%  | 17   | 28%     | 5 | 19%    | 7  | 28%     | 11 | 48%     | 9 | 45% | 3       | 17% | 4      | 17% |
| 10 or more        | 8   | 30%  | 16   | 26%     | 5 | 19%    | 0  | 0%      | 13 | 48%     | 5 | 25% | 1       | 6%  | 4      | 17% |
| never             | 0   | 0%   | 1    | 2%      | 1 | 4%     | 0  | 0%      | 0  | 0%      | 1 | 5%  | 1       | 6%  | 7      | 29% |