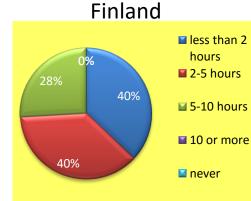

#### Q2. How much time do you spend on them in 1 week?

|                   | Cze | chia | Engl | England |   | France |    | Finland |    | Denmark |   | aly | Germany |     | Cyprus |     |
|-------------------|-----|------|------|---------|---|--------|----|---------|----|---------|---|-----|---------|-----|--------|-----|
| number of pupils  | 2   | 7    | 61   | 61      |   | 26     |    | 25      |    | 27      |   | 20  |         | 18  |        | 4   |
| less than 2 hours | 8   | 30%  | 12   | 20%     | 6 | 23%    | 10 | 40%     | 0  | 0%      | 1 | 5%  | 7       | 39% | 1      | 4%  |
| 2-5 hours         | 7   | 26%  | 15   | 25%     | 9 | 35%    | 10 | 40%     | 3  | 11%     | 4 | 20% | 9       | 50% | 8      | 33% |
| 5-10 hours        | 3   | 11%  | 17   | 28%     | 5 | 19%    | 7  | 28%     | 11 | 48%     | 9 | 45% | 3       | 17% | 4      | 17% |
| 10 or more        | 8   | 30%  | 16   | 26%     | 5 | 19%    | 0  | 0%      | 13 | 48%     | 5 | 25% | 1       | 6%  | 4      | 17% |
| never             | 0   | 0%   | 1    | 2%      | 1 | 4%     | 0  | 0%      | 0  | 0%      | 1 | 5%  | 1       | 6%  | 7      | 29% |