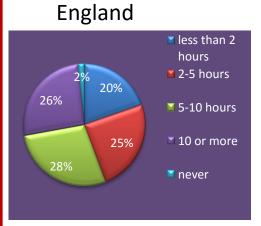

#### Q2. How much time do you spend on them in 1 week?

|                   | Cze | chia | Engl | England |   | France |    | Finland |    | Denmark |   | aly | Germany |     | Cyprus |     |
|-------------------|-----|------|------|---------|---|--------|----|---------|----|---------|---|-----|---------|-----|--------|-----|
| number of pupils  | 2   | 7    | 61   | 61      |   | 26     |    | 25      |    | 27      |   | 20  |         | 18  |        | 4   |
| less than 2 hours | 8   | 30%  | 12   | 20%     | 6 | 23%    | 10 | 40%     | 0  | 0%      | 1 | 5%  | 7       | 39% | 1      | 4%  |
| 2-5 hours         | 7   | 26%  | 15   | 25%     | 9 | 35%    | 10 | 40%     | 3  | 11%     | 4 | 20% | 9       | 50% | 8      | 33% |
| 5-10 hours        | 3   | 11%  | 17   | 28%     | 5 | 19%    | 7  | 28%     | 11 | 48%     | 9 | 45% | 3       | 17% | 4      | 17% |
| 10 or more        | 8   | 30%  | 16   | 26%     | 5 | 19%    | 0  | 0%      | 13 | 48%     | 5 | 25% | 1       | 6%  | 4      | 17% |
| never             | 0   | 0%   | 1    | 2%      | 1 | 4%     | 0  | 0%      | 0  | 0%      | 1 | 5%  | 1       | 6%  | 7      | 29% |