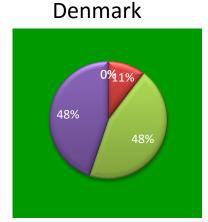

#### Q2. How much time do you spend on them in 1 week?

|                   | Cze | chia | Engl | England |   | France |    | Finland |    | Denmark |   | aly | Germany |     | Cyprus |     |
|-------------------|-----|------|------|---------|---|--------|----|---------|----|---------|---|-----|---------|-----|--------|-----|
| number of pupils  | 2   | 7    | 61   | 61      |   | 26     |    | 25      |    | 27      |   | 20  |         | 18  |        | 4   |
| less than 2 hours | 8   | 30%  | 12   | 20%     | 6 | 23%    | 10 | 40%     | 0  | 0%      | 1 | 5%  | 7       | 39% | 1      | 4%  |
| 2-5 hours         | 7   | 26%  | 15   | 25%     | 9 | 35%    | 10 | 40%     | 3  | 11%     | 4 | 20% | 9       | 50% | 8      | 33% |
| 5-10 hours        | 3   | 11%  | 17   | 28%     | 5 | 19%    | 7  | 28%     | 11 | 48%     | 9 | 45% | 3       | 17% | 4      | 17% |
| 10 or more        | 8   | 30%  | 16   | 26%     | 5 | 19%    | 0  | 0%      | 13 | 48%     | 5 | 25% | 1       | 6%  | 4      | 17% |
| never             | 0   | 0%   | 1    | 2%      | 1 | 4%     | 0  | 0%      | 0  | 0%      | 1 | 5%  | 1       | 6%  | 7      | 29% |