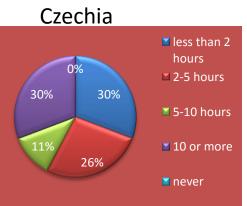

#### Q2. How much time do you spend on them in 1 week?

|                   | Cze | chia | Engl | England |   | France |    | Finland |    | Denmark |   | aly | Germany |     | Cyprus |     |
|-------------------|-----|------|------|---------|---|--------|----|---------|----|---------|---|-----|---------|-----|--------|-----|
| number of pupils  | 2   | 7    | 61   | 61      |   | 26     |    | 25      |    | 27      |   | 20  |         | 18  |        | 4   |
| less than 2 hours | 8   | 30%  | 12   | 20%     | 6 | 23%    | 10 | 40%     | 0  | 0%      | 1 | 5%  | 7       | 39% | 1      | 4%  |
| 2-5 hours         | 7   | 26%  | 15   | 25%     | 9 | 35%    | 10 | 40%     | 3  | 11%     | 4 | 20% | 9       | 50% | 8      | 33% |
| 5-10 hours        | 3   | 11%  | 17   | 28%     | 5 | 19%    | 7  | 28%     | 11 | 48%     | 9 | 45% | 3       | 17% | 4      | 17% |
| 10 or more        | 8   | 30%  | 16   | 26%     | 5 | 19%    | 0  | 0%      | 13 | 48%     | 5 | 25% | 1       | 6%  | 4      | 17% |
| never             | 0   | 0%   | 1    | 2%      | 1 | 4%     | 0  | 0%      | 0  | 0%      | 1 | 5%  | 1       | 6%  | 7      | 29% |