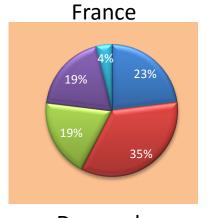

#### Q2. How much time do you spend on them in 1 week?

|                   | Cze | chia | Engl | England |   | France |    | Finland |    | Denmark |   | aly | Germany |     | Cyprus |     |
|-------------------|-----|------|------|---------|---|--------|----|---------|----|---------|---|-----|---------|-----|--------|-----|
| number of pupils  | 2   | 7    | 61   | 61      |   | 26     |    | 25      |    | 27      |   | 20  |         | 18  |        | 4   |
| less than 2 hours | 8   | 30%  | 12   | 20%     | 6 | 23%    | 10 | 40%     | 0  | 0%      | 1 | 5%  | 7       | 39% | 1      | 4%  |
| 2-5 hours         | 7   | 26%  | 15   | 25%     | 9 | 35%    | 10 | 40%     | 3  | 11%     | 4 | 20% | 9       | 50% | 8      | 33% |
| 5-10 hours        | 3   | 11%  | 17   | 28%     | 5 | 19%    | 7  | 28%     | 11 | 48%     | 9 | 45% | 3       | 17% | 4      | 17% |
| 10 or more        | 8   | 30%  | 16   | 26%     | 5 | 19%    | 0  | 0%      | 13 | 48%     | 5 | 25% | 1       | 6%  | 4      | 17% |
| never             | 0   | 0%   | 1    | 2%      | 1 | 4%     | 0  | 0%      | 0  | 0%      | 1 | 5%  | 1       | 6%  | 7      | 29% |