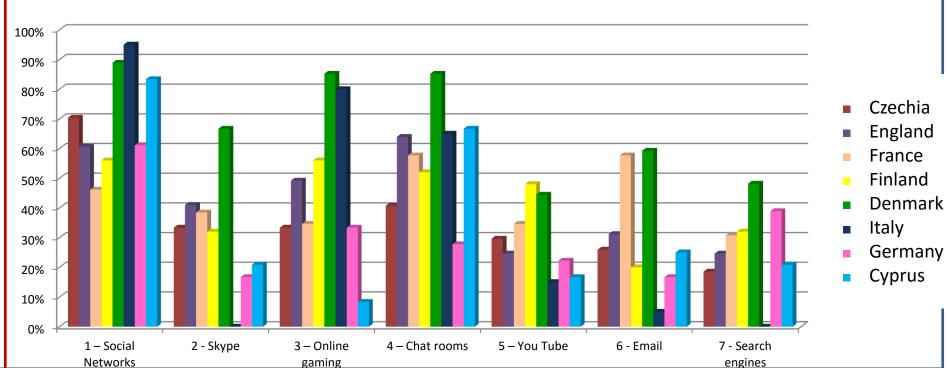

## Q6. Do you think it is dangerous to use....

|                     | Czed | Czechia |    | England |    | France |    | Finland |    | Denmark |    | ly  | Germany |     | Cyprus |     |
|---------------------|------|---------|----|---------|----|--------|----|---------|----|---------|----|-----|---------|-----|--------|-----|
| number of pupils    | 27   | 27      |    | 61      |    | 26     |    | 25      |    | 27      |    | 0   | 18      |     | 24     |     |
| 1 – Social Networks | 19   | 70%     | 37 | 61%     | 12 | 46%    | 14 | 56%     | 24 | 89%     | 19 | 95% | 11      | 61% | 20     | 83% |
| 2 - Skype           | 9    | 33%     | 25 | 41%     | 10 | 38%    | 8  | 32%     | 18 | 67%     | 0  | 0%  | 3       | 17% | 5      | 21% |
| 3 – Online gaming   | 9    | 33%     | 30 | 49%     | 9  | 35%    | 14 | 56%     | 8  | 85%     | 16 | 80% | 6       | 33% | 2      | 8%  |
| 4 – Chat rooms      | 11   | 41%     | 39 | 64%     | 15 | 58%    | 13 | 52%     | 23 | 85%     | 13 | 65% | 5       | 28% | 16     | 67% |
| 5 – You Tube        | 8    | 30%     | 15 | 25%     | 9  | 35%    | 12 | 48%     | 12 | 44%     | 3  | 15% | 4       | 22% | 4      | 17% |
| 6 - Email           | 7    | 26%     | 19 | 31%     | 15 | 58%    | 5  | 20%     | 16 | 59%     | 1  | 5%  | 3       | 17% | 6      | 25% |
| 7 - Search engines  | 5    | 19%     | 15 | 25%     | 8  | 31%    | 8  | 32%     | 13 | 48%     | 0  | 0%  | 7       | 39% | 5      | 21% |