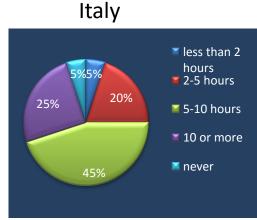

#### Q2. How much time do you spend on them in 1 week?

|                   | Cze | chia | Engl | England |   | France |    | Finland |    | Denmark |   | aly | Germany |     | Cyprus |     |
|-------------------|-----|------|------|---------|---|--------|----|---------|----|---------|---|-----|---------|-----|--------|-----|
| number of pupils  | 2   | 7    | 61   | 61      |   | 26     |    | 25      |    | 27      |   | 20  |         | 18  |        | 4   |
| less than 2 hours | 8   | 30%  | 12   | 20%     | 6 | 23%    | 10 | 40%     | 0  | 0%      | 1 | 5%  | 7       | 39% | 1      | 4%  |
| 2-5 hours         | 7   | 26%  | 15   | 25%     | 9 | 35%    | 10 | 40%     | 3  | 11%     | 4 | 20% | 9       | 50% | 8      | 33% |
| 5-10 hours        | 3   | 11%  | 17   | 28%     | 5 | 19%    | 7  | 28%     | 11 | 48%     | 9 | 45% | 3       | 17% | 4      | 17% |
| 10 or more        | 8   | 30%  | 16   | 26%     | 5 | 19%    | 0  | 0%      | 13 | 48%     | 5 | 25% | 1       | 6%  | 4      | 17% |
| never             | 0   | 0%   | 1    | 2%      | 1 | 4%     | 0  | 0%      | 0  | 0%      | 1 | 5%  | 1       | 6%  | 7      | 29% |