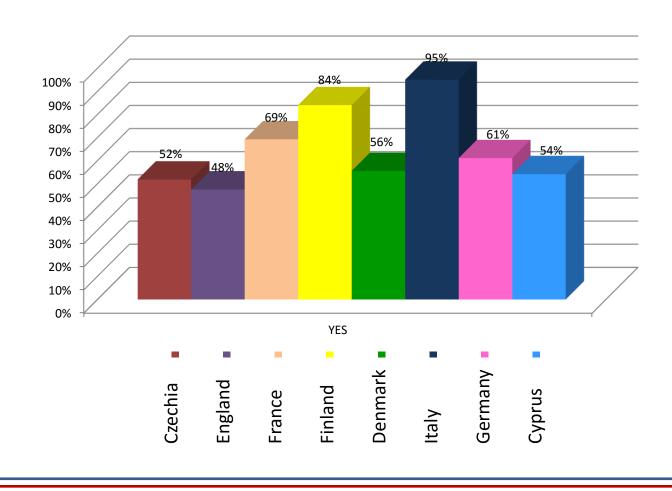

#### Q4. Do any adults limit how much time you spend on your device?

|                  | Czed | chia | England |     | France |     | Finland |     | Denmark |     | Italy |     | Germany |     | Сур | rus |
|------------------|------|------|---------|-----|--------|-----|---------|-----|---------|-----|-------|-----|---------|-----|-----|-----|
| number of pupils | 2    | /    | 61      |     | 26     |     | 25      |     | 27      |     | 20    |     | 18      |     | 24  | 1   |
| YES              | 14   | 52%  | 29      | 48% | 18     | 69% | 21      | 84% | 15      | 56% | 19    | 95% | 11      | 61% | 13  | 54% |