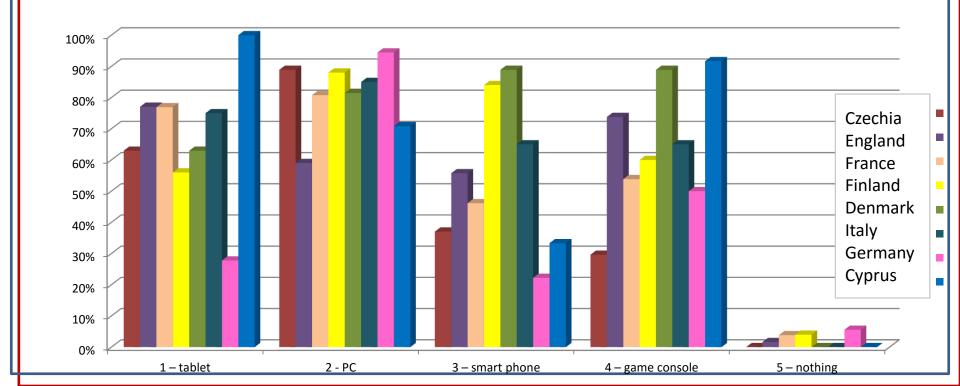

## Q1. Do you have a

|                  | Czechia |     | England |     | France |     | Finland |     | Denmark |     | Italy |     | Germany |     | Cyprus |      |
|------------------|---------|-----|---------|-----|--------|-----|---------|-----|---------|-----|-------|-----|---------|-----|--------|------|
| number of pupils | 27      |     | 61      |     | 26     |     | 25      |     | 27      |     | 20    |     | 18      |     | 24     |      |
| 1 – tablet       | 17      | 63% | 47      | 77% | 20     | 77% | 14      | 56% | 17      | 63% | 15    | 75% | 5       | 28% | 24     | 100% |
| 2 - PC           | 24      | 89% | 36      | 59% | 21     | 81% | 22      | 88% | 22      | 81% | 17    | 85% | 17      | 94% | 17     | 71%  |
| 3 – smart phone  | 10      | 37% | 34      | 56% | 12     | 46% | 21      | 84% | 27      | 89% | 13    | 65% | 4       | 22% | 8      | 33%  |
| 4 – game console | 8       | 30% | 45      | 74% | 14     | 54% | 15      | 60% | 24      | 89% | 13    | 65% | 9       | 50% | 22     | 92%  |
| 5 – nothing      | 0       | 0%  | 1       | 2%  | 1      | 4%  | 1       | 4%  | 0       | 0%  | 0     | 0%  | 1       | 6%  | 0      | 0%   |