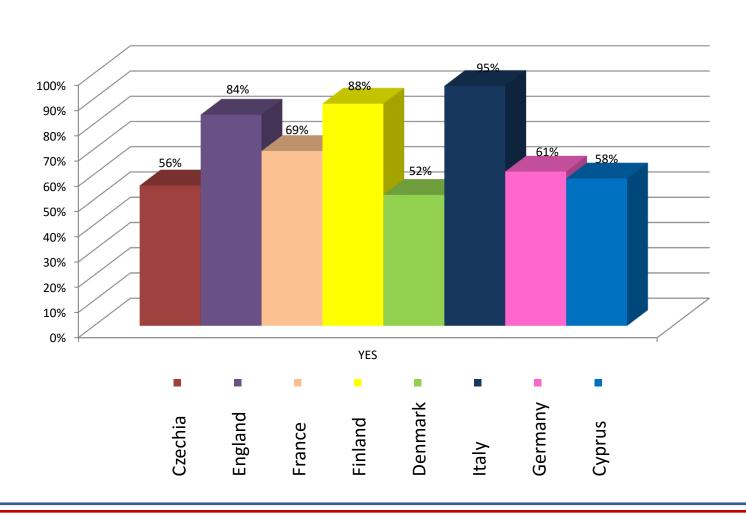

#### Q5. Do any adults supervise the use of your device at home?

|                  | Czechia | England | France | Finland | Denmark | Italy  | Germany | Cyprus |
|------------------|---------|---------|--------|---------|---------|--------|---------|--------|
| number of pupils | 27      | 61      | 26     | 25      | 27      | 20     | 18      | 24     |
| YES              | 15 56%  | 51 84%  | 18 69% | 22 88%  | 14 52%  | 19 95% | 11 61%  | 14 58% |